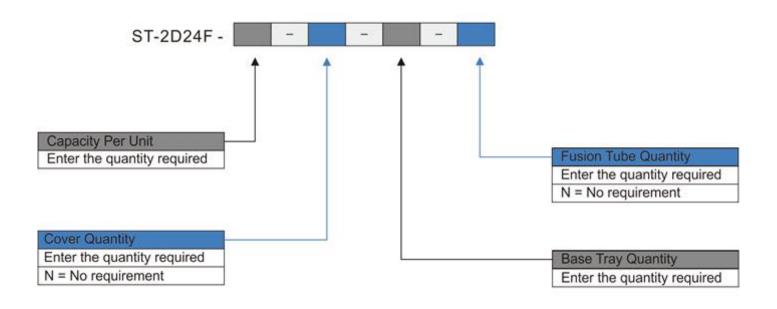

# **Catalog Number**

#### **Ordering Example:**

ST-2D24F-48-2-2-48 48 Cores, 2 Cover, 2 Base tray, 48 Fusion tubes

Note: \*Cable diameter is 0.9mm.

If the required type of any item is not on the relevant list, please use "O" or "OO" as the red cells indicate, and kindly state the required type in the description of PO.