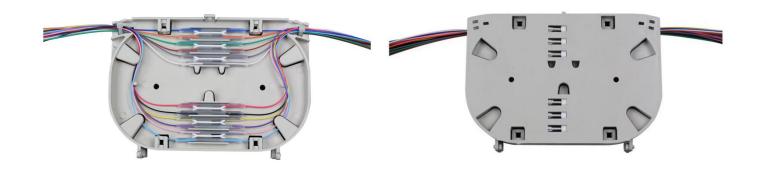

## **Overview**

LongXing's injection molded plastic splice trays provide protection and slack management of heat shrink fusion spliced fibers (up to 12 or 24 fibers) inside of a fiber enclosure. Available in 12-fiber Mini and 24-fiber High Density versions, both trays accommodate 250 or 900  $\mu$  m fiber and feature a clear cover for viewing and inspection of tray contents. Splice tray is used in optical distribution frame, distribution box, and splice closures, which is engineered for use with indoor or outdoor splice hardware with both loose tube and tight-buffered optical cable designs.

## **Features**

- ABS material used ensures the body strong and light
- The fusing distribution board of the unit box is double layer structure, integrating the fusing and distribution into one unity.
- Max 24-fiber high-density splice trays per unit
- Protect and manage heat shrink style spliced fibers
- Heat shrink splice holder and sleeves included
- Clear cover allows viewing or inspection of fibers without having to remove cover
- Use for single-mode or multimode fiber
- Durable injection-molded plastic trays and covers
- Longer bending radius for fiber, Easy operation of pigtails
- Easily disposed for particular needs
- Suitable for ribbon or non-ribbon optical fiber cable

### **Dimensions and Capability**

| Dimensions (W*H*D)          | 150mm*110mm*10mm per unit                    |  |  |
|-----------------------------|----------------------------------------------|--|--|
| Capacity                    | 24 cores per unit                            |  |  |
| Optional Accessories        | Heat Shrink Tubes, Heat Shrink Splice Holder |  |  |
| Max diameter of entry cable | 7.0mm                                        |  |  |
| Weight                      | 0.10 KG per unit                             |  |  |