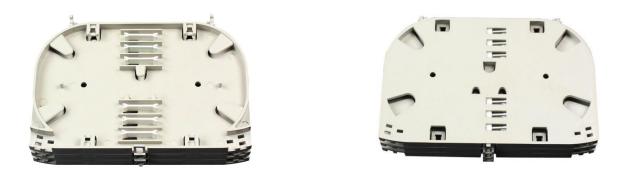

## **Overview**

LongXing's injection molded plastic splice trays provide protection and slack management of heat shrink fusion spliced fibers (up to 12 or 24 fibers) inside of a fiber enclosure. Available in 12-fiber Mini and 24-fiber High Density versions, both trays accommodate 250 or 900  $\mu$  m fiber and feature a clear cover for viewing and inspection of tray contents. Splice tray is used in optical distribution frame, distribution box, and splice closures, which is engineered for use with indoor or outdoor splice hardware with both loose tube and tight-buffered optical cable designs.

## **Features**

- ABS material used ensures the body strong and light
- The fusing distribution board of the unit box is double layer structure, integrating the fusing and distribution into one unity.
- Max 24-fiber high-density splice trays per unit
- Protect and manage heat shrink style spliced fibers
- Heat shrink splice holder and sleeves included
- Clear cover allows viewing or inspection of fibers without having to remove cover
- Use for single-mode or multimode fiber
- Durable injection-molded plastic trays and covers
- Longer bending radius for fiber, Easy operation of pigtails
- Easily disposed for particular needs
- Suitable for ribbon or non-ribbon optical fiber cable

### **Dimensions and Capability**

| Dimensions (W*H*D)          | 150mm*110mm*10mm per unit                    |  |  |
|-----------------------------|----------------------------------------------|--|--|
| Capacity                    | 24 cores per unit                            |  |  |
| Optional Accessories        | Heat Shrink Tubes, Heat Shrink Splice Holder |  |  |
| Max diameter of entry cable | 7.0mm                                        |  |  |
| Weight                      | 0.10 KG per unit                             |  |  |