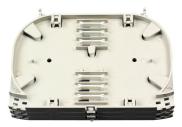

## **Overview**

LongXing's injection molded plastic splice trays provide protection and slack management of heat shrink fusion spliced fibers (up to 12 or 24 fibers) inside of a fiber enclosure. Available in 12-fiber Mini and 24-fiber High Density versions, both trays accommodate 250 or 900  $\mu$  m fiber and feature a clear cover for viewing and inspection of tray contents. Splice tray is used in optical distribution frame, distribution box, and splice closures, which is engineered for use with indoor or outdoor splice hardware with both loose tube and tight-buffered optical cable designs.

## **Features**

- ABS material used ensures the body strong and light
- The fusing distribution board of the unit box is double layer structure, integrating the fusing and distribution into one unity.
- Max 24-fiber high-density splice trays per unit
- Protect and manage heat shrink style spliced fibers
- Heat shrink splice holder and sleeves included
- Clear cover allows viewing or inspection of fibers without having to remove cover
- Use for single-mode or multimode fiber
- Durable injection-molded plastic trays and covers
- Longer bending radius for fiber, Easy operation of pigtails
- Easily disposed for particular needs
- Suitable for ribbon or non-ribbon optical fiber cable

### **Dimensions and Capability**

| Dimensions (W*H*D)          | 150mm*110mm*10mm per unit                    |  |  |
|-----------------------------|----------------------------------------------|--|--|
| Capacity                    | 24 cores per unit                            |  |  |
| Optional Accessories        | Heat Shrink Tubes, Heat Shrink Splice Holder |  |  |
| Max diameter of entry cable | 7.0mm                                        |  |  |
| Weight                      | 0.10 KG per unit                             |  |  |