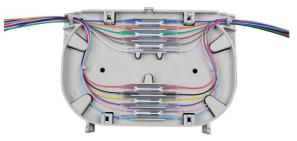

## **Overview**

LongXing's injection molded plastic splice trays provide protection and slack management of heat shrink fusion spliced fibers (up to 12 or 24 fibers) inside of a fiber enclosure. Available in 12-fiber Mini and 24-fiber High Density versions, both trays accommodate 250 or 900  $\mu$  m fiber and feature a clear cover for viewing and inspection of tray contents. Splice tray is used in optical distribution frame, distribution box, and splice closures, which is engineered for use with indoor or outdoor splice hardware with both loose tube and tight-buffered optical cable designs.

## **Features**

- ABS material used ensures the body strong and light
- The fusing distribution board of the unit box is double layer structure, integrating the fusing and distribution into one unity.
- Max 24-fiber high-density splice trays per unit
- Protect and manage heat shrink style spliced fibers
- Heat shrink splice holder and sleeves included
- Clear cover allows viewing or inspection of fibers without having to remove cover
- Use for single-mode or multimode fiber
- Durable injection-molded plastic trays and covers
- Longer bending radius for fiber, Easy operation of pigtails
- Easily disposed for particular needs
- Suitable for ribbon or non-ribbon optical fiber cable

### **Dimensions and Capability**

| Dimensions (W*H*D)          | 150mm*110mm*10mm per unit                    |  |  |
|-----------------------------|----------------------------------------------|--|--|
| Capacity                    | 24 cores per unit                            |  |  |
| Optional Accessories        | Heat Shrink Tubes, Heat Shrink Splice Holder |  |  |
| Max diameter of entry cable | 7.0mm                                        |  |  |
| Weight                      | 0.10 KG per unit                             |  |  |