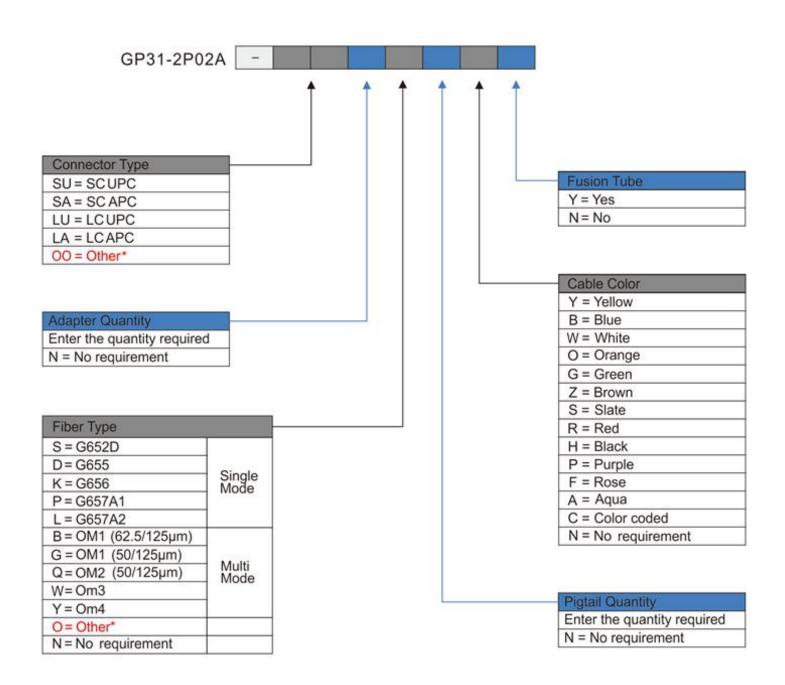

# Catalog Number

To order fiber optics distribution box only is GP31-2P02A.

To order fiber optics distribution box with accessories the LongXing catalog number is compiled as follows:

#### Ordering Example:

GP31-2P02A-SU2S2YN SC UPC, 2 Adapters, G652D, 2 Pigtails, Yellow cable, No fusion tubes

Note: \*Cable diameter is 0.9mm.

If the required type of any item is not on the relevant list, please use "O" or "OO" as the red cells indicate, and kindly state the required type in the description of PO.