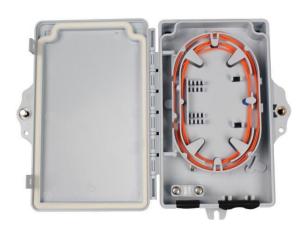

### **Overview**

LongXing GP31-2P02A optical distribution box is used as a termination point for the feeder cable to connect with drop cable in FTTx communication network system. The fiber splicing, splitting, distribution can be done in this box, and meanwhile it provides solid protection and management for the FTTx network building.

### **Features**

- Total enclosed structure.
- PC+ABS material used ensures the body strong and light.
- Wet-proof, water-proof, dust-proof, anti-aging.
- Protection level up to IP55.
- Space saving: Double-layer design for easier installation and maintenance.
- Cabinet can be installed by the way of wall-mounted or poled-mounted, suitable for both indoor and outdoor uses.
- Distribution panel can be flipped up, feeder cable can be placed in a cup-joint way, easy for maintenance and installation.
- Cable, pigtails, patch cords are running through own path without disturbing each other, cassette type SC adapt or installation, easy maintenance.

## **Part Details**