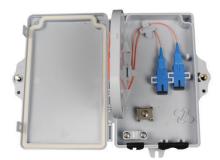

### **Overview**

LongXing GP31-2P02A optical distribution box is used as a termination point for the feeder cable to connect with drop cable in FTTx communication network system. The fiber splicing, splitting, distribution can be done in this box, and meanwhile it provides solid protection and management for the FTTx network building.

### **Features**

- Total enclosed structure.
- PC+ABS material used ensures the body strong and light.
- Wet-proof, water-proof, dust-proof, anti-aging.
- Protection level up to IP55.
- Space saving: Double-layer design for easier installation and maintenance.
- Cabinet can be installed by the way of wall-mounted or poled-mounted, suitable for both indoor and outdoor uses.
- Distribution panel can be flipped up, feeder cable can be placed in a cup-joint way, easy for maintenance and installation.
- Cable, pigtails, patch cords are running through own path without disturbing each other, cassette type SC adapt or installation, easy maintenance.

| Dimensions and Capability |                                       |
|---------------------------|---------------------------------------|
| Dimensions (W*H*D)        | 172mm*120mm*31mm                      |
| Adapter Capacity          | SC 2                                  |
| Number of Cable Entrance  | Max Diameter 14mm*Q1                  |
| Number of Cable Exit      | Up to 2 Drop Cables                   |
| Weight                    | 0.32 KG                               |
| Optional Accessories      | Adapters, Pigtails, Heat Shrink Tubes |
| Installation              | Wall-mounted or Pole-mounted          |