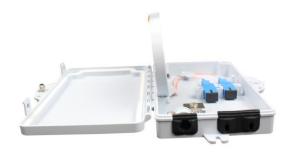

-------|
| Temperature          | -40℃ +85℃      |
| Humidity             | 85% at 30℃     |
| Air Pressure         | 70kPa – 106kPa |

| Shipping Information      |                                                 |
|---------------------------|-------------------------------------------------|
| Package Contents          | Distribution box, 1 unit; Keys for lock, 2 keys |
|                           | Wall mount installation accessories, 1 set      |
| Package Dimensions(W*H*D) | 190mm*50mm*140mm                                |
| Material                  | Carton box                                      |
| Weight                    | 0.82 KG                                         |
| Lead Time                 | 10-15 working days normally                     |

## **Part Details**













# Catalog Number

To order fiber optics distribution box only is GP31-2P02A.

To order fiber optics distribution box with accessories the LongXing catalog number is compiled as follows:



#### Ordering Example:

GP31-2P02A-SU2S2YN SC UPC, 2 Adapters, G652D, 2 Pigtails, Yellow cable, No fusion tubes

Note: \*Cable diameter is 0.9mm.

If the required type of any item is not on the relevant list, please use "O" or "OO" as the red cells indicate, and kindly state the required type in the description of PO.

info@lxtelecom.com

www.lxtelecom.com