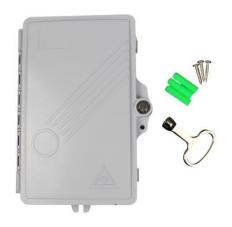

| Shipping Information      |                                                 |
|---------------------------|-------------------------------------------------|
| Package Contents          | Distribution box, 1 unit; Keys for lock, 2 keys |
|                           | Wall mount installation accessories, 1 set      |
| Package Dimensions(W*H*D) | 190mm*50mm*140mm                                |
| Material                  | Carton box                                      |
| Weight                    | 0.82 KG                                         |
| Lead Time                 | 10-15 working days normally                     |