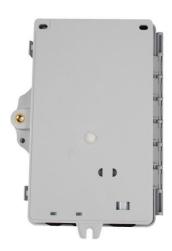

### **Overview**

LongXing GP31-2P02A optical distribution box is used as a termination point for the feeder cable to connect with drop cable in FTTx communication network system. The fiber splicing, splitting, distribution can be done in this box, and meanwhile it provides solid protection and management for the FTTx network building.

### **Features**

- Total enclosed structure.
- PC+ABS material used ensures the body strong and light.
- Wet-proof, water-proof, dust-proof, anti-aging.
- Protection level up to IP55.
- Space saving: Double-layer design for easier installation and maintenance.
- Cabinet can be installed by the way of wall-mounted or poled-mounted, suitable for both indoor and outdoor uses.
- Distribution panel can be flipped up, feeder cable can be placed in a cup-joint way, easy for maintenance and installation.
- Cable, pigtails, patch cords are running through own path without disturbing each other, cassette type SC adapt or installation, easy maintenance.

| Dimensions and Capability |                                       |
|---------------------------|---------------------------------------|
| Dimensions (W*H*D)        | 172mm*120mm*31mm                      |
| Adapter Capacity          | SC 2                                  |
| Number of Cable Entrance  | Max Diameter 14mm*Q1                  |
| Number of Cable Exit      | Up to 2 Drop Cables                   |
| Weight                    | 0.32 KG                               |
| Optional Accessories      | Adapters, Pigtails, Heat Shrink Tubes |
| Installation              | Wall-mounted or Pole-mounted          |