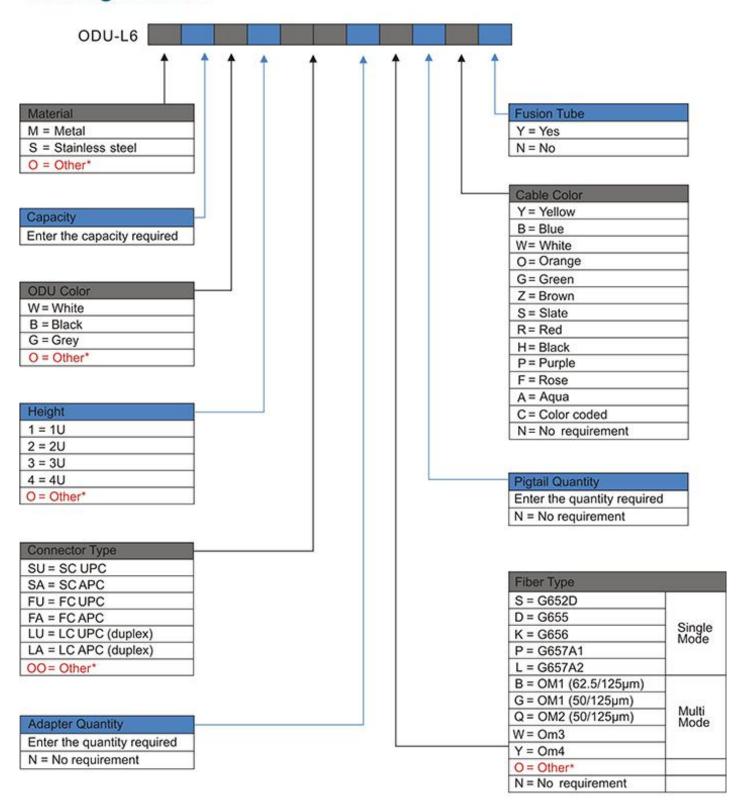

# Catalog Number

#### Ordering Example:

Metal, Four cores, White ODU, 2U, SC UPC, 4 Adapters, G652D, 4 Pigtails, Yellow cable, No fusion tube ODU-L6M4W2SU4S4YN

Note: "If the required type of any item is not on the relevant list, please use "O" or "OO" as the red cells indicate, and kindly state the required type in the description of PO.