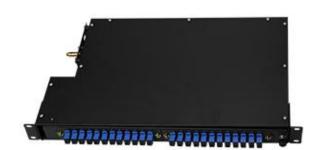

## **Overview**

Rack Mount Patch Panel ODU-L6 provides a centralized point for termination, splice, storage and distribution of optical fibers, which are middle capacity and both side operation, are suitable for central offices connection points in the OAN, data centers, local area network etc. It is an ideal solution for rack-or cabinet-mounting in compact areas. This unit provides excellent fiber patching management.

### **Features**

- Minimum bend radius controlled.
- Top quality steel with electrostatic painted ensures the strong body and pleasing
- Fit for 19", 21" and 23" ODF Rack.
- Protected patch panel offers secure environment for adapters, patch cords
- Fully stable patch panel, no risk of movement.
- Adoptable adapter types: FC, SC, LC/Duplex.
- Adapter Panel adopted for easy operation.
- Rotate Type, very easy installation and maintenances.
- Protected patch panel offers secure environment for adapters, patch cords and pigtails.

| Dimensions and Capability |           |             |          |           |  |
|---------------------------|-----------|-------------|----------|-----------|--|
| Height                    | Depth(mm) | Width       | Capacity |           |  |
|                           |           |             | FC/SC/ST | LC Duplex |  |
| 1U                        | 280       | 19"/21"/23" | 24       | 48        |  |
| 2U                        | 280       | 19"/21"/23" | 48       | 96        |  |