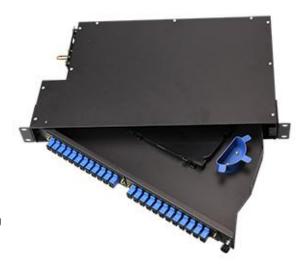

## **Overview**

Rack Mount Patch Panel ODU-L6 provides a centralized point for termination, splice, storage and distribution of optical fibers, which are middle capacity and both side operation, are suitable for central offices connection points in the OAN, data centers, local area network etc. It is an ideal solution for rack-or cabinet-mounting in compact areas. This unit provides excellent fiber patching management.

### **Features**

- Minimum bend radius controlled.
- Top quality steel with electrostatic painted ensures the strong body and pleasing
- Fit for 19", 21" and 23" ODF Rack.
- Protected patch panel offers secure environment for adapters, patch cords
- Fully stable patch panel, no risk of movement.
- Adoptable adapter types: FC, SC, LC/Duplex.
- Adapter Panel adopted for easy operation.
- Rotate Type, very easy installation and maintenances.
- Protected patch panel offers secure environment for adapters, patch cords and pigtails.

| Dimensions and Capability |           |             |          |           |  |
|---------------------------|-----------|-------------|----------|-----------|--|
| Height                    | Depth(mm) | Width       | Capacity |           |  |
|                           |           |             | FC/SC/ST | LC Duplex |  |
| 1U                        | 280       | 19"/21"/23" | 24       | 48        |  |
| 2U                        | 280       | 19"/21"/23" | 48       | 96        |  |