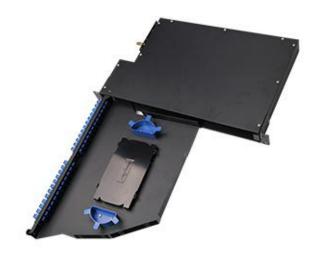

## **Overview**

Rack Mount Patch Panel ODU-L6 provides a centralized point for termination, splice, storage and distribution of optical fibers, which are middle capacity and both side operation, are suitable for central offices connection points in the OAN, data centers, local area network etc. It is an ideal solution for rack-or cabinet-mounting in compact areas. This unit provides excellent fiber patching management.

### **Features**

- Minimum bend radius controlled.
- Top quality steel with electrostatic painted ensures the strong body and pleasing
- Fit for 19", 21" and 23" ODF Rack.
- Protected patch panel offers secure environment for adapters, patch cords
- Fully stable patch panel, no risk of movement.
- Adoptable adapter types: FC, SC, LC/Duplex.
- Adapter Panel adopted for easy operation.
- Rotate Type, very easy installation and maintenances.
- Protected patch panel offers secure environment for adapters, patch cords and pigtails.

| Dimensions and Capability |           |             |          |           |  |
|---------------------------|-----------|-------------|----------|-----------|--|
| Height                    | Depth(mm) | Width       | Capacity |           |  |
|                           |           |             | FC/SC/ST | LC Duplex |  |
| 1U                        | 280       | 19"/21"/23" | 24       | 48        |  |
| 2U                        | 280       | 19"/21"/23" | 48       | 96        |  |