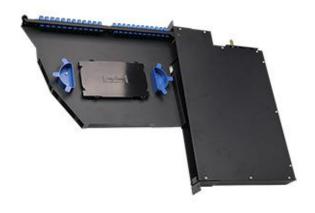

## **Overview**

Rack Mount Patch Panel ODU-L6 provides a centralized point for termination, splice, storage and distribution of optical fibers, which are middle capacity and both side operation, are suitable for central offices connection points in the OAN, data centers, local area network etc. It is an ideal solution for rack-or cabinet-mounting in compact areas. This unit provides excellent fiber patching management.

### **Features**

- Minimum bend radius controlled.
- Top quality steel with electrostatic painted ensures the strong body and pleasing
- Fit for 19", 21" and 23" ODF Rack.
- Protected patch panel offers secure environment for adapters, patch cords
- Fully stable patch panel, no risk of movement.
- Adoptable adapter types: FC, SC, LC/Duplex.
- Adapter Panel adopted for easy operation.
- Rotate Type, very easy installation and maintenances.
- Protected patch panel offers secure environment for adapters, patch cords and pigtails.

# **Part Details**