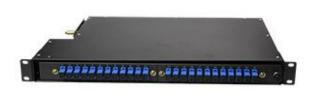

## **Overview**

Rack Mount Patch Panel ODU-L6 provides a centralized point for termination, splice, storage and distribution of optical fibers, which are middle capacity and both side operation, are suitable for central offices connection points in the OAN, data centers, local area network etc. It is an ideal solution for rack-or cabinet-mounting in compact areas. This unit provides excellent fiber patching management.

### **Features**

- Minimum bend radius controlled.
- Top quality steel with electrostatic painted ensures the strong body and pleasing
- Fit for 19", 21" and 23" ODF Rack.
- Protected patch panel offers secure environment for adapters, patch cords
- Fully stable patch panel, no risk of movement.
- Adoptable adapter types: FC, SC, LC/Duplex.
- Adapter Panel adopted for easy operation.
- Rotate Type, very easy installation and maintenances.
- Protected patch panel offers secure environment for adapters, patch cords and pigtails.

| Dimensions and Capability |           |             |          |           |  |
|---------------------------|-----------|-------------|----------|-----------|--|
| Height                    | Depth(mm) | Width       | Capacity |           |  |
|                           |           |             | FC/SC/ST | LC Duplex |  |
| 1U                        | 280       | 19"/21"/23" | 24       | 48        |  |
| 2U                        | 280       | 19"/21"/23" | 48       | 96        |  |