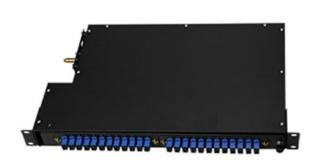

## **Overview**

Rack Mount Patch Panel ODU-L6 provides a centralized point for termination, splice, storage and distribution of optical fibers, which are middle capacity and both side operation, are suitable for central offices connection points in the OAN, data centers, local area network etc. It is an ideal solution for rack-or cabinet-mounting in compact areas. This unit provides excellent fiber patching management.

### **Features**

- Minimum bend radius controlled.
- Top quality steel with electrostatic painted ensures the strong body and pleasing
- Fit for 19", 21" and 23" ODF Rack.
- Protected patch panel offers secure environment for adapters, patch cords
- Fully stable patch panel, no risk of movement.
- Adoptable adapter types: FC, SC, LC/Duplex.
- Adapter Panel adopted for easy operation.
- Rotate Type, very easy installation and maintenances.
- Protected patch panel offers secure environment for adapters, patch cords and pigtails.

| Dimensions and Capability |           |             |          |           |  |
|---------------------------|-----------|-------------|----------|-----------|--|
| Height                    | Depth(mm) | Width       | Capacity |           |  |
|                           |           |             | FC/SC/ST | LC Duplex |  |
| 1U                        | 280       | 19"/21"/23" | 24       | 48        |  |
| 2U                        | 280       | 19"/21"/23" | 48       | 96        |  |