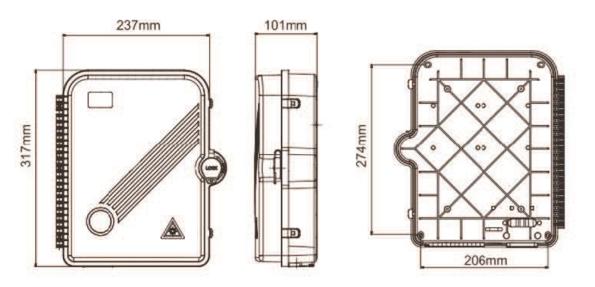

## **Dimensions**

| Dimensions and Capability        |                                                                      |
|----------------------------------|----------------------------------------------------------------------|
| Dimensions (H*W*D)               | 317mm*237mm*101mm                                                    |
| Adapter Capacity                 | SC 16 PCs                                                            |
| Number of Cable Entrance/Exit    | 3 / 16                                                               |
| Weight                           | 1 KG                                                                 |
| Optional Accessories             | Adapters, Pigtails, Heat Shrink Tubes, Splitters, Splice Tray        |
| Insertion loss                   | ≤0.2dB                                                               |
| UPC return loss                  | ≥50dB                                                                |
| APC return loss                  | ≥60dB                                                                |
| Life of insertion and extraction | ≥1000 times                                                          |
| Insulation                       | The ground device is insulated with the Distribution box,            |
|                                  | IR $\geq$ 1000m $\Omega$ /500V(direct current)                       |
| Withstand Voltage                | Between the grounding device and the box body, the withstand voltage |
|                                  | is over 3000V/Min, no breakdown and flashover.                       |
|                                  | U≥3000V(Direct current)                                              |