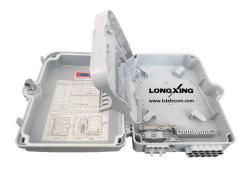

#### Overview

LongXing GP31-2P16F-1 distribution box is used as a termination point for the feeder cable to connect with drop cable in FTTx communication network system. The fiber splicing, splitting, distribution can be done in this box, and meanwhile it provides solid protection and management for the FTTx network building.

#### **Features**

- Total enclosed structure.
- Material: PC+ABS
- Wet-proof, water-proof, dust-proof, anti-aging
- Protection level up to IP65.
- Clamping for feeder cable and drop cable, fiber splicing, fixation, storage, distribution all in one.
- Suitable for SC and LC duplex adapter and pigtail
- Easy to operate
- Suitable for both outdoor and indoor use
- Protects and manages cable effectively
- Secured with anti-theft locking mechanism
- Standard size, light weight