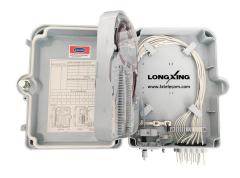

## **Part Details**

LongXing Telecom LongXing Telecom Anju Road, Beilun District, Ningbo, China

info@lxtelecom.com www.lxtelecom.com na

LongXingTelecom +86 574 87908988 +86 574 87908188 Ver: 011217 LONG XING Structured Cabling Solutions

#### Overview

LongXing GP31-2P16F-1 distribution box is used as a termination point for the feeder cable to connect with drop cable in FTTx communication network system. The fiber splicing, splitting, distribution can be done in this box, and meanwhile it provides solid protection and management for the FTTx network building.

#### **Features**

- Total enclosed structure.
- Material: PC+ABS
- Wet-proof, water-proof, dust-proof, anti-aging
- Protection level up to IP65.
- Clamping for feeder cable and drop cable, fiber splicing, fixation, storage, distribution all in one.
- Suitable for SC and LC duplex adapter and pigtail
- Easy to operate
- Suitable for both outdoor and indoor use
- Protects and manages cable effectively
- Secured with anti-theft locking mechanism
- Standard size, light weight