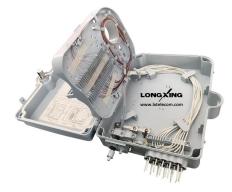

## **Part Details**

LongXing Telecom LongXing Telecom Anju Road, Beilun District, Ningbo, China

info@lxtelecom.com www.lxtelecom.com na

LongXingTelecom +86 574 87908988 +86 574 87908188 Ver: 011217 LONG XING Structured Cabling Solutions

#### Overview

LongXing GP31-2P16F-1 distribution box is used as a termination point for the feeder cable to connect with drop cable in FTTx communication network system. The fiber splicing, splitting, distribution can be done in this box, and meanwhile it provides solid protection and management for the FTTx network building.

#### **Features**

- Total enclosed structure.
- Material: PC+ABS
- Wet-proof, water-proof, dust-proof, anti-aging
- Protection level up to IP65.
- Clamping for feeder cable and drop cable, fiber splicing, fixation, storage, distribution all in one.
- Suitable for SC and LC duplex adapter and pigtail
- Easy to operate
- Suitable for both outdoor and indoor use
- Protects and manages cable effectively
- Secured with anti-theft locking mechanism
- Standard size, light weight