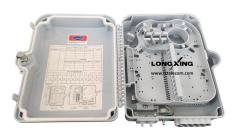

#### Overview

LongXing GP31-2P16F-1 distribution box is used as a termination point for the feeder cable to connect with drop cable in FTTx communication network system. The fiber splicing, splitting, distribution can be done in this box, and meanwhile it provides solid protection and management for the FTTx network building.

#### **Features**

- Total enclosed structure.
- Material: PC+ABS
- Wet-proof, water-proof, dust-proof, anti-aging
- Protection level up to IP65.
- Clamping for feeder cable and drop cable, fiber splicing, fixation, storage, distribution all in one.
- Suitable for SC and LC duplex adapter and pigtail
- Easy to operate
- Suitable for both outdoor and indoor use
- Protects and manages cable effectively
- Secured with anti-theft locking mechanism
- Standard size, light weight