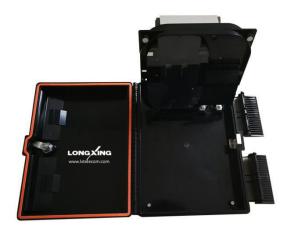

## Overview

This fiber optics distribution box terminates up to 2 fiber optic cables, offers spaces for splitters and up to 16 fusions, allocates 16 SC adapters and working under outdoor environments. It is a perfect cost-effective solution-provider in the FTTx networks.

## **Internal Structure**

| No | Name                                              |
|----|---------------------------------------------------|
| 1  | Base                                              |
| 2  | Splice Tray                                       |
| 3  | Adapter fixing panel                              |
| 4  | Fibre storage area                                |
| 5  | Strengthen the core fixed press block             |
| 6  | Stainless steel hose                              |
| 7  | Stainless steel hose<br>hoops(Fixing cable parts) |
| 8  | Sealing ring                                      |
| 9  | Cover                                             |
| 10 | Lock                                              |
| 11 | Cable enter ports                                 |
| 12 | Наѕр                                              |
|    |                                                   |