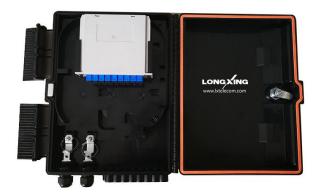

## Overview

This fiber optics distribution box terminates up to 2 fiber optic cables, offers spaces for splitters and up to 16 fusions, allocates 16 SC adapters and working under outdoor environments. It is a perfect cost-effective solution-provider in the FTTx networks.

## **Internal Structure**

| No | Name                                              |
|----|---------------------------------------------------|
| 1  | Base                                              |
| 2  | Splice Tray                                       |
| 3  | Adapter fixing panel                              |
| 4  | Fibre storage area                                |
| 5  | Strengthen the core fixed press block             |
| 6  | Stainless steel hose                              |
| 7  | Stainless steel hose<br>hoops(Fixing cable parts) |
| 8  | Sealing ring                                      |
| 9  | Cover                                             |
| 10 | Lock                                              |
| 11 | Cable enter ports                                 |
| 12 | Наѕр                                              |
|    |                                                   |