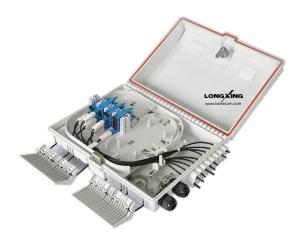

## Overview

This fiber optics distribution box terminates up to 2 fiber optic cables, offers spaces for splitters and up to 16 fusions, allocates 16 SC adapters and working under outdoor environments. It is a perfect cost-effective solution-provider in the FTTx networks.

## **Internal Structure**

| No | Name                                              |
|----|---------------------------------------------------|
| 1  | Base                                              |
| 2  | Splice Tray                                       |
| 3  | Adapter fixing panel                              |
| 4  | Fibre storage area                                |
| 5  | Strengthen the core fixed press block             |
| 6  | Stainless steel hose                              |
| 7  | Stainless steel hose<br>hoops(Fixing cable parts) |
| 8  | Sealing ring                                      |
| 9  | Cover                                             |
| 10 | Lock                                              |
| 11 | Cable enter ports                                 |
| 12 | Наѕр                                              |
|    |                                                   |