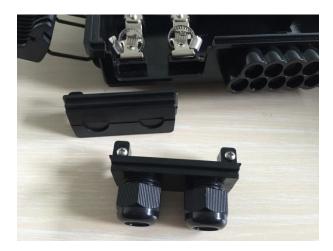

## **Internal Structure**

| No | Name                                              |
|----|---------------------------------------------------|
| 1  | Base                                              |
| 2  | Splice Tray                                       |
| 3  | Adapter fixing panel                              |
| 4  | Fibre storage area                                |
| 5  | Strengthen the core fixed press block             |
| 6  | Stainless steel hose                              |
| 7  | Stainless steel hose<br>hoops(Fixing cable parts) |
| 8  | Sealing ring                                      |
| 9  | Cover                                             |
| 10 | Lock                                              |
| 11 | Cable enter ports                                 |
| 12 | Наѕр                                              |
|    |                                                   |