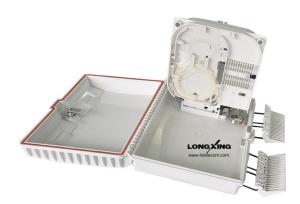

## Overview

This fiber optics distribution box terminates up to 2 fiber optic cables, offers spaces for splitters and up to 16 fusions, allocates 16 SC adapters and working under outdoor environments. It is a perfect cost-effective solution-provider in the FTTx networks.

## **Internal Structure**

| No | Name                                              |
|----|---------------------------------------------------|
| 1  | Base                                              |
| 2  | Splice Tray                                       |
| 3  | Adapter fixing panel                              |
| 4  | Fibre storage area                                |
| 5  | Strengthen the core fixed press block             |
| 6  | Stainless steel hose                              |
| 7  | Stainless steel hose<br>hoops(Fixing cable parts) |
| 8  | Sealing ring                                      |
| 9  | Cover                                             |
| 10 | Lock                                              |
| 11 | Cable enter ports                                 |
| 12 | Наѕр                                              |
|    |                                                   |