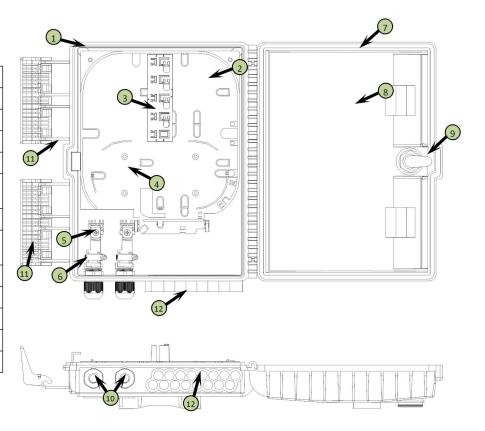

## **Internal Structure**

| No | Name                                              |
|----|---------------------------------------------------|
| 1  | Base                                              |
| 2  | Splice Tray                                       |
| 3  | Adapter fixing panel                              |
| 4  | Fibre storage area                                |
| 5  | Strengthen the core fixed press block             |
| 6  | Stainless steel hose                              |
| 7  | Stainless steel hose<br>hoops(Fixing cable parts) |
| 8  | Sealing ring                                      |
| 9  | Cover                                             |
| 10 | Lock                                              |
| 11 | Cable enter ports                                 |
| 12 | Наѕр                                              |
|    |                                                   |