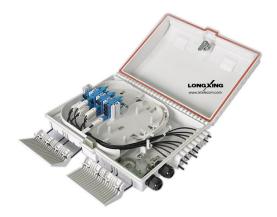

## Overview

This fiber optics distribution box terminates up to 2 fiber optic cables, offers spaces for splitters and up to 16 fusions, allocates 16 SC adapters and working under outdoor environments. It is a perfect cost-effective solution-provider in the FTTx networks.