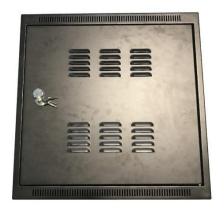

#### **Overview**

This 12U Network Cabinet manufactured by LongXing can be wall-mounted or self standing and can be made of high-quality Cold Rolled Steel, Stainless Steel or Galvanized Steel. Customized design upon your request. It is great for organizing your networking equipment, allowing you to securely position your rack mount equipment exactly as needed. The server rack offers 12 U of storage space and is designed to accommodate standard 19in (wide) rack equipment.