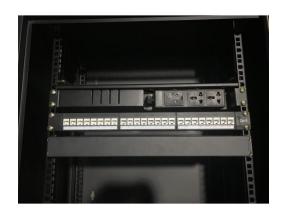

# **Other Options**

Generator Plug & Interlock

Power Supply (Breaker, Rectifier, Monitor)

**Battery Storage** 

Door Alarm

Door Latch Tool

Ground bar kit. 10-position

19" or 23"Mounting Panel

Optical Splitter

Heat Exchanger

Smoke Alarm

Solar shield roof

Distribution Module

Laptop Tray

L Rail Set

Air Conditioner