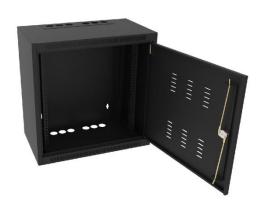

#### **Overview**

This 12U Network Cabinet manufactured by LongXing can be wall-mounted or self standing and can be made of high-quality Cold Rolled Steel, Stainless Steel or Galvanized Steel. Customized design upon your request. It is great for organizing your networking equipment, allowing you to securely position your rack mount equipment exactly as needed. The server rack offers 12 U of storage space and is designed to accommodate standard 19in (wide) rack equipment.

### **Part Details**