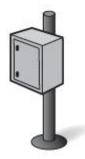

#### **Overview**

This 12U Network Cabinet manufactured by LongXing can be wall-mounted or self standing and can be made of high-quality Cold Rolled Steel, Stainless Steel or Galvanized Steel. Customized design upon your request. It is great for organizing your networking equipment, allowing you to securely position your rack mount equipment exactly as needed. The server rack offers 12 U of storage space and is designed to accommodate standard 19in (wide) rack equipment.

## **Mounting Options**

**Ground Pad Mount** 

**Pole Mount Bracket** 

**Wall Mount Bracket** 