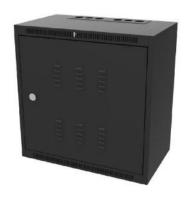

#### **Overview**

This 12U Network Cabinet manufactured by LongXing can be wall-mounted or self standing and can be made of high-quality Cold Rolled Steel, Stainless Steel or Galvanized Steel. Customized design upon your request. It is great for organizing your networking equipment, allowing you to securely position your rack mount equipment exactly as needed. The server rack offers 12 U of storage space and is designed to accommodate standard 19in (wide) rack equipment.