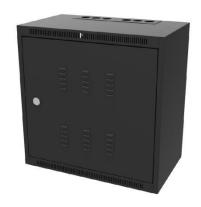

#### **Overview**

This 12U Network Cabinet manufactured by LongXing can be wall-mounted or self standing and can be made of high-quality Cold Rolled Steel, Stainless Steel or Galvanized Steel. Customized design upon your request. It is great for organizing your networking equipment, allowing you to securely position your rack mount equipment exactly as needed. The server rack offers 12 U of storage space and is designed to accommodate standard 19in (wide) rack equipment.

### **Part Details**