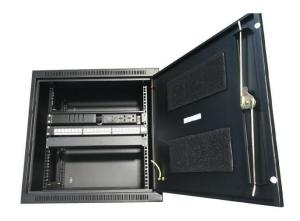

#### **Overview**

This 12U Network Cabinet manufactured by LongXing can be wall-mounted or self standing and can be made of high-quality Cold Rolled Steel, Stainless Steel or Galvanized Steel. Customized design upon your request. It is great for organizing your networking equipment, allowing you to securely position your rack mount equipment exactly as needed. The server rack offers 12 U of storage space and is designed to accommodate standard 19in (wide) rack equipment.

## **Mounting Options**

**Ground Pad Mount** 

**Pole Mount Bracket** 

**Wall Mount Bracket** 