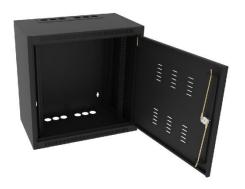

#### **Overview**

This 12U Network Cabinet manufactured by LongXing can be wall-mounted or self standing and can be made of high-quality Cold Rolled Steel, Stainless Steel or Galvanized Steel. Customized design upon your request. It is great for organizing your networking equipment, allowing you to securely position your rack mount equipment exactly as needed. The server rack offers 12 U of storage space and is designed to accommodate standard 19in (wide) rack equipment.

### **Part Details**