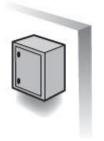

#### **Overview**

This 12U Network Cabinet manufactured by LongXing can be wall-mounted or self standing and can be made of high-quality Cold Rolled Steel, Stainless Steel or Galvanized Steel. Customized design upon your request. It is great for organizing your networking equipment, allowing you to securely position your rack mount equipment exactly as needed. The server rack offers 12 U of storage space and is designed to accommodate standard 19in (wide) rack equipment.

## **Mounting Options**

**Ground Pad Mount** 

**Pole Mount Bracket** 

**Wall Mount Bracket** 