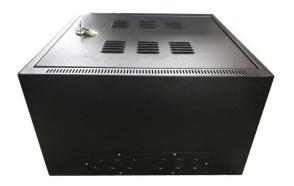

#### **Overview**

This 12U Network Cabinet manufactured by LongXing can be wall-mounted or self standing and can be made of high-quality Cold Rolled Steel, Stainless Steel or Galvanized Steel. Customized design upon your request. It is great for organizing your networking equipment, allowing you to securely position your rack mount equipment exactly as needed. The server rack offers 12 U of storage space and is designed to accommodate standard 19in (wide) rack equipment.