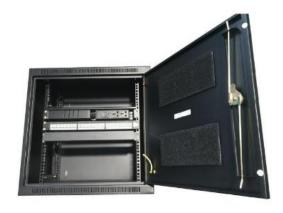

#### **Overview**

This 12U Network Cabinet manufactured by LongXing can be wall-mounted or self standing and can be made of high-quality Cold Rolled Steel, Stainless Steel or Galvanized Steel. Customized design upon your request. It is great for organizing your networking equipment, allowing you to securely position your rack mount equipment exactly as needed. The server rack offers 12 U of storage space and is designed to accommodate standard 19in (wide) rack equipment.

### **Part Details**