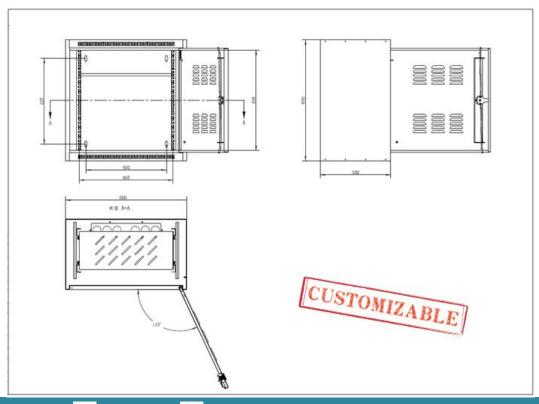

## **Technical drawings**

| Dimensions    |      |      |      |
|---------------|------|------|------|
| Box Type      | H/mm | W/mm | D/mm |
| Square Corner | 550  | 600  | 350  |

| Operation Conditions |                            |  |
|----------------------|----------------------------|--|
| Temperature          | -40℃ 60℃                   |  |
| Humidity             | ≤95% (at 40°C)             |  |
| Cable Entrances      | 2 In 2 Out or upon request |  |
| Air Pressure         | 70kPa - 106kPa             |  |