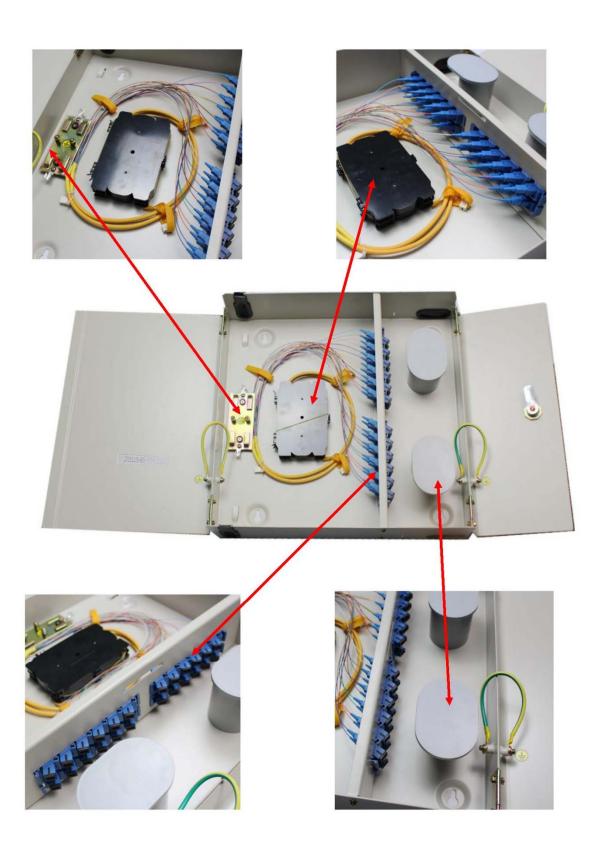

#### **Features**

- The cabinet has functions of cable termination, splicing, distribution and cross-connection.
- Solid and fully-closed structure with the advantages of good performance of dust-proof, pleasing and neat appearance.
- Two types: fillet type and square corner
  - Easy installations: Wall mountable.
- Ideal for indoor uses cable entrances & exits located on both top and bottom.
- Lock provided on every cabinet ensures the safety of the fibers.
- The central adapter board separates the incoming cables and the exiting fibers
  - Central adapter board is movable for easier installation (for capacity over 48 cores.)
- Adapters are installed on our 6-position adapter holders, no screws need for installing any type adapters, which is very easy for future maintenance and keeps the transmission loss at low level.
  - Adoptable adapter types: FC, SC, LC/Duplex

### **Part Details**

+86 574 87908988 +86 574 87908188 Ver:010818