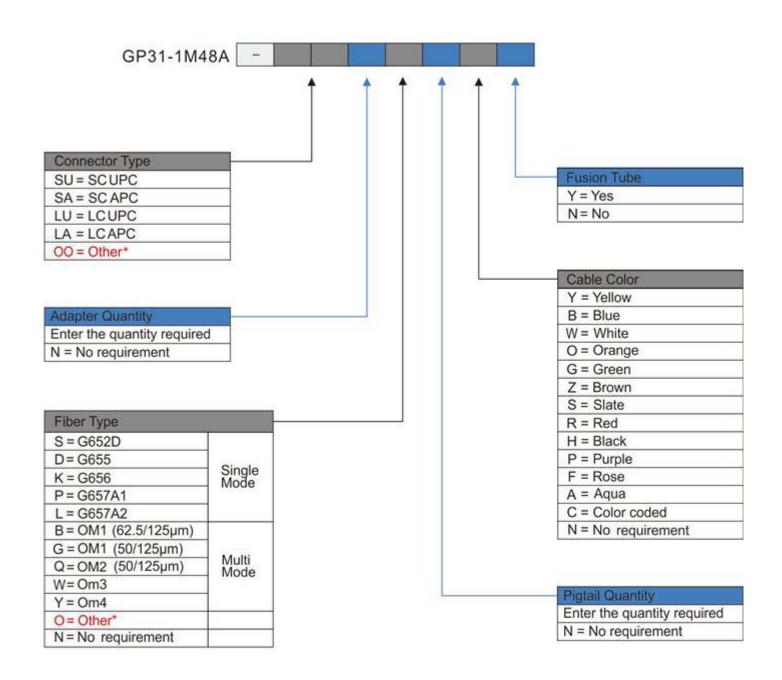

# **Catalog Number**

To order fiber optics distribution box only is GP31-1M48A.

To order fiber optics distribution box with accessories the LongXing catalog number is compiled as follows:

#### Ordering Example:

GP31-1M48A-SU4S4YN SC UPC, 4 Adapters, G652D, 4 Pigtails, Yellow cable, No fusion tubes

Note: \*Cable diameter is 0.9mm.

If the required type of any item is not on the relevant list, please use "O" or "OO" as the red cells indicate, and kindly state the required type in the description of PO.