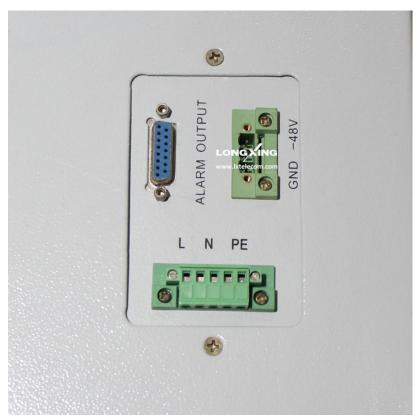

## **Terminal Instructions**

| Terminal Instructions |                                                    |
|-----------------------|----------------------------------------------------|
| Symbol                | Definition                                         |
| GND                   | Positive electrode of DC power                     |
| -48V                  | Negative electrode of DC power                     |
| ALARM OUTPUT          | Dry contact alarm output / Communication interface |