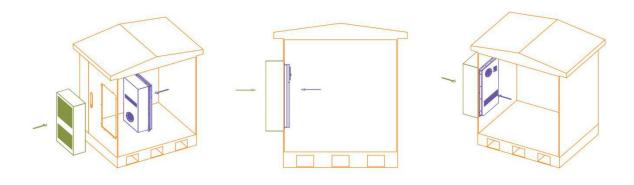

|
| Working Temperature Range | -40°C~+65°C                                         |
| Noise Level               | 50~65dB(A)                                          |
| IP Grade                  | IP55                                                |
| Net Weight                | 46kg                                                |
| Dimensions(H*W*D)mm       | 1551mmX500mmX291mm                                  |
| CE&RoHS Compliant         | Yes                                                 |
| Surface Treatment         | Outdoor type powder coating Standard color: RAL7035 |

#### Int.Fan Speed vs. Cabinet inside temperature Curve

#### Ext.Fan Speed vs. Cabinet inside temperature Curve











2

## **Product Dimensions**











## **Installation Instruction**



## **Terminal Instructions**



| Terminal Instructions |                                                    |
|-----------------------|----------------------------------------------------|
| Symbol                | Definition                                         |
| GND                   | Positive electrode of DC power                     |
| -48V                  | Negative electrode of DC power                     |
| ALARM OUTPUT          | Dry contact alarm output / Communication interface |







4

+86 574 87908188 Ver: 061217