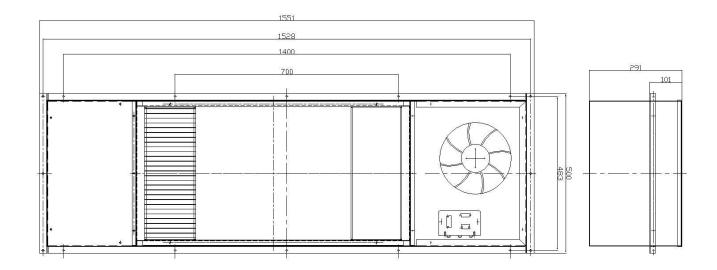

## **Product Dimensions**

| Technical parameters      |                                                     |
|---------------------------|-----------------------------------------------------|
| Name                      | DC Cabinet Heat Exchanger                           |
| Code                      | LXRJH-19                                            |
| Mounting Method           | Semi-embedded Mounting                              |
| Power Supply DC           | 36~72 VDC                                           |
| Rated Current DC          | 3.8A                                                |
| Start-up Current DC       | 4.6A                                                |
| Cooling Capacity          | 190W/K                                              |
| Fans                      | 2*DA22551/PWM                                       |
| Fans Power Consumption    | 190W                                                |
| Internal Airflow          | 18.8m³/min                                          |
| Rated Voltage AC          | 220VAC±20%                                          |
| Frequency AC              | 50~60±3Hz                                           |
| Rated Current AC          | 5.4A                                                |
| Heater Power              | 1000W                                               |
| Working Temperature Range | -40°C~+65°C                                         |
| Noise Level               | 50~65dB(A)                                          |
| IP Grade                  | IP55                                                |
| Net Weight                | 46kg                                                |
| Dimensions(H*W*D)mm       | 1551mmX500mmX291mm                                  |
| CE&RoHS Compliant         | Yes                                                 |
| Surface Treatment         | Outdoor type powder coating Standard color: RAL7035 |