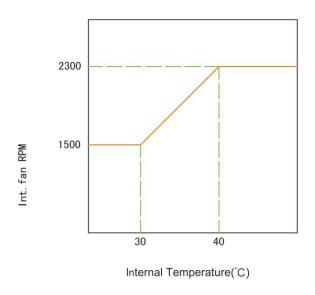

|
| Heater Power              | 1000W                                               |
| Working Temperature Range | -40°C~+65°C                                         |
| Noise Level               | 50~65dB(A)                                          |
| IP Grade                  | IP55                                                |
| Net Weight                | 46kg                                                |
| Dimensions(H*W*D)mm       | 1551mmX500mmX291mm                                  |
| CE&RoHS Compliant         | Yes                                                 |
| Surface Treatment         | Outdoor type powder coating Standard color: RAL7035 |

#### Int.Fan Speed vs. Cabinet inside temperature Curve

#### Ext.Fan Speed vs. Cabinet inside temperature Curve











2

## **Product Dimensions**











## **Installation Instruction**



## **Terminal Instructions**



| Terminal Instructions |                                                    |
|-----------------------|----------------------------------------------------|
| Symbol                | Definition                                         |
| GND                   | Positive electrode of DC power                     |
| -48V                  | Negative electrode of DC power                     |
| ALARM OUTPUT          | Dry contact alarm output / Communication interface |







4

+86 574 87908188 Ver: 061217