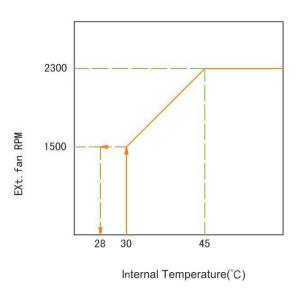

|
| Heater Power              | 1000W                                               |
| Working Temperature Range | -40°C~+65°C                                         |
| Noise Level               | 50~65dB(A)                                          |
| IP Grade                  | IP55                                                |
| Net Weight                | 46kg                                                |
| Dimensions(H*W*D)mm       | 1551mmX500mmX291mm                                  |
| CE&RoHS Compliant         | Yes                                                 |
| Surface Treatment         | Outdoor type powder coating Standard color: RAL7035 |

#### Int.Fan Speed vs. Cabinet inside temperature Curve

#### Ext.Fan Speed vs. Cabinet inside temperature Curve











2

## **Product Dimensions**











## **Installation Instruction**



## **Terminal Instructions**



| Terminal Instructions |                                                    |
|-----------------------|----------------------------------------------------|
| Symbol                | Definition                                         |
| GND                   | Positive electrode of DC power                     |
| -48V                  | Negative electrode of DC power                     |
| ALARM OUTPUT          | Dry contact alarm output / Communication interface |







4

+86 574 87908188 Ver: 061217