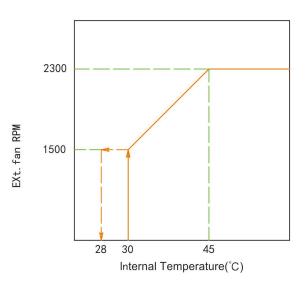

|
| Working Temperature Range | -40℃~+65℃                                           |
| Noise Level               | 50~65dB(A)                                          |
| IP Grade                  | IP55                                                |
| Net Weight                | 30kg                                                |
| Dimensions(H*W*D)mm       | 1300mmX506mmX231mm                                  |
| CE&RoHS Compliant         | Yes                                                 |
| Surface Treatment         | Outdoor type powder coating Standard color: RAL7035 |
|                           |                                                     |

#### Int.Fan Speed vs. Cabinet inside temperature Curve

#### Ext.Fan Speed vs. Cabinet inside temperature Curve











### **Product Dimensions**













### **Installation Instruction**



## **Terminal Instructions**



| Terminal Instructions |                                                    |
|-----------------------|----------------------------------------------------|
| Symbol                | Definition                                         |
| GND                   | Positive electrode of DC power                     |
| -48V                  | Negative electrode of DC power                     |
| ALARM OUTPUT          | Dry contact alarm output / Communication interface |