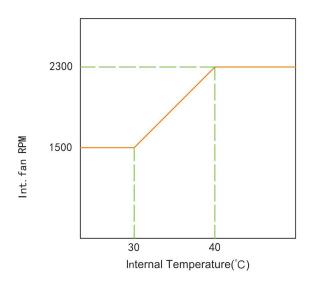

|
| Working Temperature Range | -40℃~+65℃                                           |
| Noise Level               | 50~65dB(A)                                          |
| IP Grade                  | IP55                                                |
| Net Weight                | 30kg                                                |
| Dimensions(H*W*D)mm       | 1300mmX506mmX231mm                                  |
| CE&RoHS Compliant         | Yes                                                 |
| Surface Treatment         | Outdoor type powder coating Standard color: RAL7035 |
|                           |                                                     |

#### Int.Fan Speed vs. Cabinet inside temperature Curve

#### Ext.Fan Speed vs. Cabinet inside temperature Curve











### **Product Dimensions**













### **Installation Instruction**



## **Terminal Instructions**



| Terminal Instructions |                                                    |
|-----------------------|----------------------------------------------------|
| Symbol                | Definition                                         |
| GND                   | Positive electrode of DC power                     |
| -48V                  | Negative electrode of DC power                     |
| ALARM OUTPUT          | Dry contact alarm output / Communication interface |