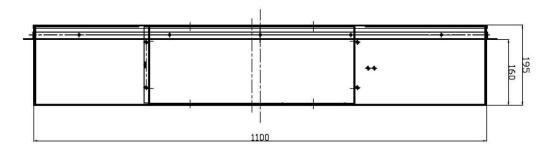

ge | -40℃~+65℃                                           |
| Noise Level               | 50~65dB(A)                                          |
| IP Grade                  | IP55                                                |
| Net Weight                | 30kg                                                |
| Dimensions(H*W*D)mm       | 1300mmX506mmX231mm                                  |
| CE&RoHS Compliant         | Yes                                                 |
| Surface Treatment         | Outdoor type powder coating Standard color: RAL7035 |
|                           |                                                     |

#### Int.Fan Speed vs. Cabinet inside temperature Curve

#### Ext.Fan Speed vs. Cabinet inside temperature Curve











### **Product Dimensions**













### **Installation Instruction**



## **Terminal Instructions**



| Terminal Instructions |                                                    |
|-----------------------|----------------------------------------------------|
| Symbol                | Definition                                         |
| GND                   | Positive electrode of DC power                     |
| -48V                  | Negative electrode of DC power                     |
| ALARM OUTPUT          | Dry contact alarm output / Communication interface |