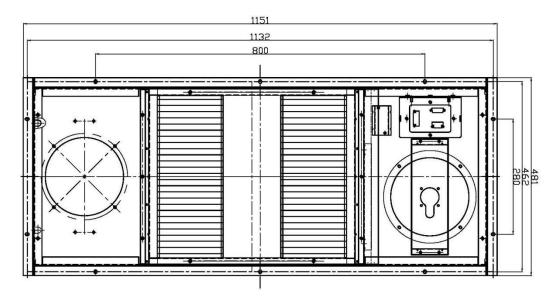

| -40℃~+65℃                                           |
| Noise Level               | 50~65dB(A)                                          |
| IP Grade                  | IP55                                                |
| Net Weight                | 30kg                                                |
| Dimensions(H*W*D)mm       | 1300mmX506mmX231mm                                  |
| CE&RoHS Compliant         | Yes                                                 |
| Surface Treatment         | Outdoor type powder coating Standard color: RAL7035 |
|                           |                                                     |

#### Int.Fan Speed vs. Cabinet inside temperature Curve

#### Ext.Fan Speed vs. Cabinet inside temperature Curve











### **Product Dimensions**













### **Installation Instruction**



## **Terminal Instructions**



| Terminal Instructions |                                                    |
|-----------------------|----------------------------------------------------|
| Symbol                | Definition                                         |
| GND                   | Positive electrode of DC power                     |
| -48V                  | Negative electrode of DC power                     |
| ALARM OUTPUT          | Dry contact alarm output / Communication interface |