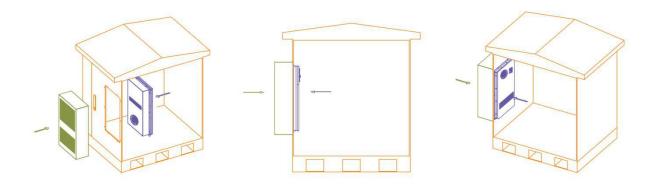

|
| Noise Level               | 50~65dB(A)                                          |
| IP Grade                  | IP55                                                |
| Net Weight                | 30kg                                                |
| Dimensions(H*W*D)mm       | 1300mmX506mmX231mm                                  |
| CE&RoHS Compliant         | Yes                                                 |
| Surface Treatment         | Outdoor type powder coating Standard color: RAL7035 |
|                           |                                                     |

#### Int.Fan Speed vs. Cabinet inside temperature Curve

#### Ext.Fan Speed vs. Cabinet inside temperature Curve











### **Product Dimensions**













### **Installation Instruction**



## **Terminal Instructions**



| Terminal Instructions |                                                    |
|-----------------------|----------------------------------------------------|
| Symbol                | Definition                                         |
| GND                   | Positive electrode of DC power                     |
| -48V                  | Negative electrode of DC power                     |
| ALARM OUTPUT          | Dry contact alarm output / Communication interface |