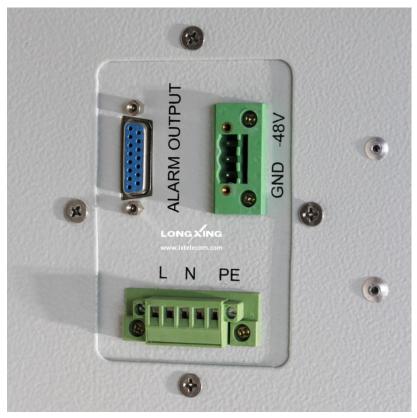

## **Terminal Instructions**

| Terminal Instructions |                                                    |
|-----------------------|----------------------------------------------------|
| Symbol                | Definition                                         |
| GND                   | Positive electrode of DC power                     |
| -48V                  | Negative electrode of DC power                     |
| ALARM OUTPUT          | Dry contact alarm output / Communication interface |