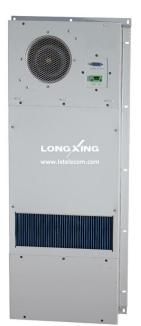

### Overview

LongXing LXRJH Series of heat exchangers can be widely used in enclosed area for climate control, such as wireless communication cabinet, battery cabinet, industry control cabinet etc.