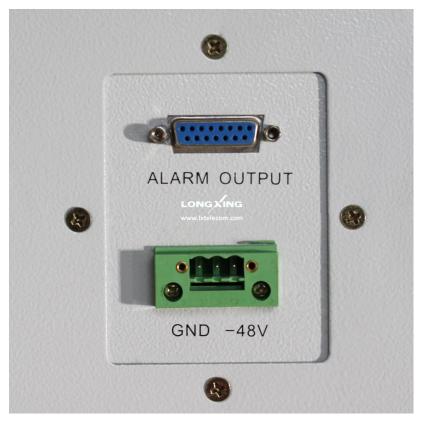

## **Terminal Instructions**

| Terminal Instructions |                                                    |
|-----------------------|----------------------------------------------------|
| Symbol                | Definition                                         |
| GND                   | Positive electrode of DC power                     |
| -48V                  | Negative electrode of DC power                     |
| ALARM OUTPUT          | Dry contact alarm output / Communication interface |