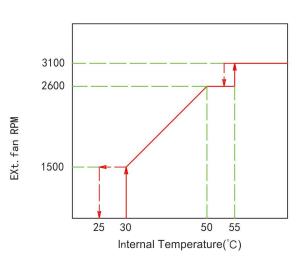

#### Ext.Fan Speed vs. Cabinet inside temperature Curve

LongXingTelecom

+86 574 87908988
+86 574 87908188
Ver: 070917

2