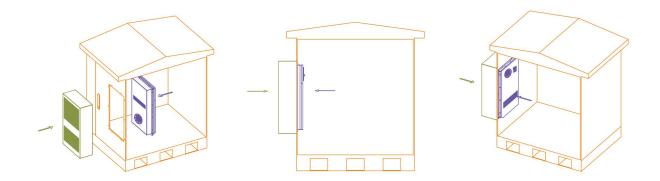

|
| Net Weight                | 16kg                                                   |
| Dimensions(H*W*D)mm       | 950mmX380mmX149.5mm                                    |
| CE&RoHS Compliant         | Yes                                                    |
| Surface Treatment         | Outdoor type powder coating<br>Standard color: RAL7035 |

#### Int.Fan Speed vs. Cabinet inside temperature Curve



#### Ext.Fan Speed vs. Cabinet inside temperature Curve







LongXingTelecom

+86 574 87908988
+86 574 87908188
Ver: 070917

2

## **Product Dimensions**



LongXing Telecom Anju Road, Beilun District, Ningbo, China info@lxtelecom.com www.lxtelecom.com

com

LongXingTelecom

a +86 574 87908988
b +86 574 87908188
b ∨er: 070917



3

# Installation Instruction



## **Terminal Instructions**



| Terminal Instructions |                                                    |
|-----------------------|----------------------------------------------------|
| Symbol                | Definition                                         |
| GND                   | Positive electrode of DC power                     |
| -48V                  | Negative electrode of DC power                     |
| ALARM OUTPUT          | Dry contact alarm output / Communication interface |



LongXing Telecom LongXing Telecom LongXin Anju Road, Beilun District, Ningbo, China info@lxtelecom.com

You Tube LongXingTelecom

+86 574 87908988 +86 574 87908188 Ver: 070917