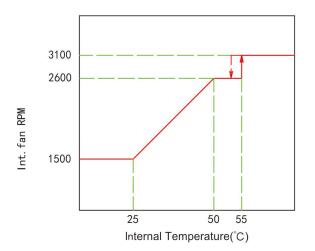

|
| Heater Power              | 500W                                                   |
| Working Temperature Range | -40℃~+65℃                                              |
| Noise Level               | 50~65dB(A)                                             |
| IP Grade                  | IP55                                                   |
| Net Weight                | 16kg                                                   |
| Dimensions(H*W*D)mm       | 950mmX380mmX149.5mm                                    |
| CE&RoHS Compliant         | Yes                                                    |
| Surface Treatment         | Outdoor type powder coating<br>Standard color: RAL7035 |

#### Int.Fan Speed vs. Cabinet inside temperature Curve



#### Ext.Fan Speed vs. Cabinet inside temperature Curve







LongXingTelecom

+86 574 87908988
+86 574 87908188
Ver: 070917

2

## **Product Dimensions**



LongXing Telecom Anju Road, Beilun District, Ningbo, China info@lxtelecom.com www.lxtelecom.com

com

LongXingTelecom

a +86 574 87908988
b +86 574 87908188
b ∨er: 070917



3

# Installation Instruction



## **Terminal Instructions**



| Terminal Instructions |                                                    |
|-----------------------|----------------------------------------------------|
| Symbol                | Definition                                         |
| GND                   | Positive electrode of DC power                     |
| -48V                  | Negative electrode of DC power                     |
| ALA