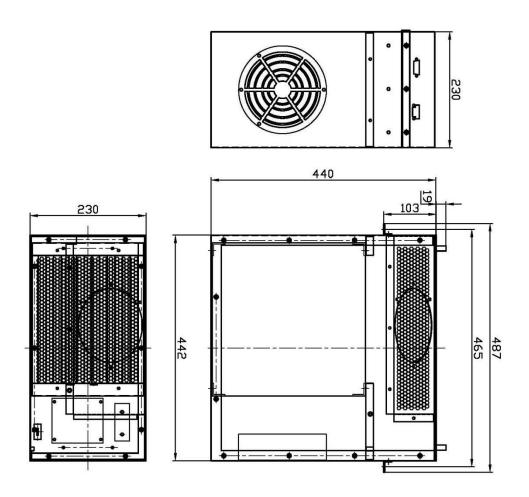

| Technical parameters      |                                                     |
|---------------------------|-----------------------------------------------------|
| Name                      | DC Cabinet Heat Exchanger                           |
| Code                      | LXRJH-06D                                           |
| Mounting Method           | Top Mounting                                        |
| Power Supply DC           | 36~72 VDC                                           |
| Rated Current DC          | 1.4A                                                |
| Start-up Current DC       | 1.8A                                                |
| Cooling Capacity          | 60W/K                                               |
| Fans                      | 2*DB15051/PWM                                       |
| Fans Power Consumption    | 68W                                                 |
| Internal Airflow          | 8.28m³/min                                          |
| Rated Voltage AC          | /                                                   |
| Frequency AC              | 1                                                   |
| Rated Current AC          | /                                                   |
| Heater Power              | /                                                   |
| Working Temperature Range | -40℃~+65℃                                           |
| Noise Level               | 50~65dB(A)                                          |
| IP Grade                  | IP55                                                |
| Net Weight                | 10kg                                                |
| Dimensions(H*W*D)mm       | 440X442X230                                         |
| CE&RoHS Compliant         | Yes                                                 |
| Surface Treatment         | Outdoor type powder coating Standard color: RAL7035 |

## **Product Dimensions**

3