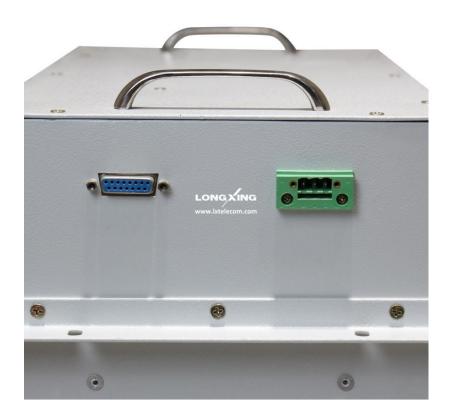

# **Terminal Instructions**

| Terminal Instructions |                                                    |
|-----------------------|----------------------------------------------------|
| Symbol                | Definition                                         |
| GND                   | Positive electrode of DC power                     |
| -48V                  | Negative electrode of DC power                     |
| ALARM OUTPUT          | Dry contact alarm output / Communication interface |