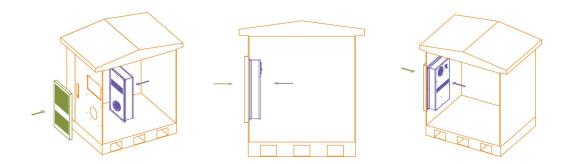

|
| Net Weight                | 10kg                                                   |
| Dimensions(H*W*D)mm       | 770mm*370mm*149.5mm                                    |
| CE&RoHS Compliant         | Yes                                                    |
| Surface Treatment         | Outdoor type powder coating<br>Standard color: RAL7035 |

#### Int.Fan Speed vs. Cabinet inside temperature Curve



#### Ext.Fan Speed vs. Cabinet inside temperature Curve







LongXingTelecom

+86 574 87908988
+86 574 87908188
Ver: 070917

2

## **Product Dimensions**



LongXing Telecom LongXing Telecom Anju Road, Beilun District, Ningbo, China info@lxtelecom.com www.lxtelecom.com

**○** ◎

You Tube LongXingTelecom

+86 574 87908988 +86 574 87908188 Ver: 070917 



## Installation Instruction



## **Terminal Instructions**



| Terminal Instructions |                                                    |
|-----------------------|----------------------------------------------------|
| Symbol                | Definition                                         |
| GND                   | Positive electrode of DC power                     |
| -48V                  | Negative electrode of DC power                     |
| ALARM OUTPUT          | Dry contact alarm output / Communication interface |

0 **]**@ info@lxtelecom.com  $\overline{\textcircled{}}$ 

www.lxtelecom.com

LongXing Telecom LongXing Telecom LongXin Anju Road, Beilun District, Ningbo, China

You Tube LongXingTelecom

+86 574 87908988 +86 574 87908188 Ver: 070917



4