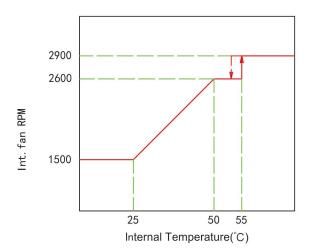

|
| Heater Power              | 500W                                                   |
| Working Temperature Range | -40℃~+65℃                                              |
| Noise Level               | 50~65dB(A)                                             |
| IP Grade                  | IP55                                                   |
| Net Weight                | 10kg                                                   |
| Dimensions(H*W*D)mm       | 770mm*370mm*149.5mm                                    |
| CE&RoHS Compliant         | Yes                                                    |
| Surface Treatment         | Outdoor type powder coating<br>Standard color: RAL7035 |

#### Int.Fan Speed vs. Cabinet inside temperature Curve



#### Ext.Fan Speed vs. Cabinet inside temperature Curve







LongXingTelecom

+86 574 87908988
+86 574 87908188
Ver: 070917

2

## **Product Dimensions**



LongXing Telecom LongXing Telecom Anju Road, Beilun District, Ningbo, China info@lxtelecom.com www.lxtelecom.com

**○** ◎

You Tube LongXingTelecom

+86 574 87908988 +86 574 87908188 Ver: 070917 



## Installation Instruction



## **Terminal Instructions**



| Terminal Instructions |                                                    |
|-----------------------|----------------------------------------------------|
| Symbol                | Definition                                         |
| GND                   | Positive electrode of DC power                     |
| -48V                  | Negative electrode of DC power