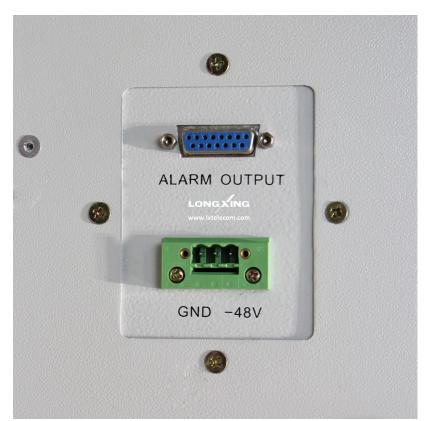

## **Terminal Instructions**

| Terminal Instructions |                                                    |
|-----------------------|----------------------------------------------------|
| Symbol                | Definition                                         |
| GND                   | Positive electrode of DC power                     |
| -48V                  | Negative electrode of DC power                     |
| ALARM OUTPUT          | Dry contact alarm output / Communication interface |