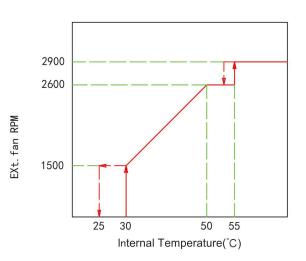

#### Ext.Fan Speed vs. Cabinet inside temperature Curve

LongXingTelecom

+86 574 87908988
+86 574 87908188
Ver: 070917

2