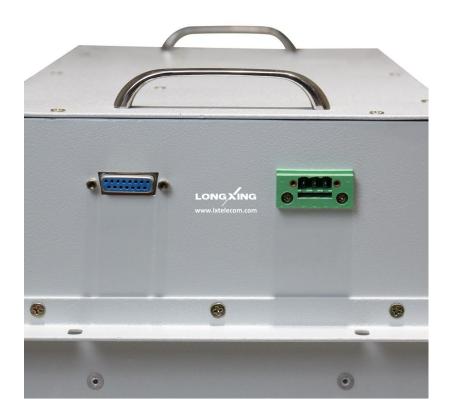

# **Terminal Instructions**

| Terminal Instructions |                                                    |
|-----------------------|----------------------------------------------------|
| Symbol                | Definition                                         |
| GND                   | Positive electrode of DC power                     |
| -48V                  | Negative electrode of DC power                     |
| ALARM OUTPUT          | Dry contact alarm output / Communication interface |