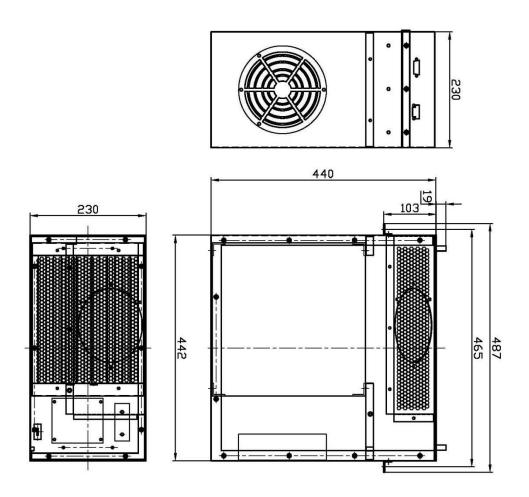

| Technical parameters      |                                                     |
|---------------------------|-----------------------------------------------------|
| Name                      | DC Cabinet Heat Exchanger                           |
| Code                      | LXRJH-04D                                           |
| Mounting Method           | Top Mounting                                        |
| Power Supply DC           | 36~72 VDC                                           |
| Rated Current DC          | 1.4A                                                |
| Start-up Current DC       | 1.8A                                                |
| Cooling Capacity          | 40W/K                                               |
| Fans                      | 2*DB15051/PWM                                       |
| Fans Power Consumption    | 68W                                                 |
| Internal Airflow          | 8.28m³/min                                          |
| Rated Voltage AC          | /                                                   |
| Frequency AC              | /                                                   |
| Rated Current AC          | /                                                   |
| Heater Power              | /                                                   |
| Working Temperature Range | -40℃~+65℃                                           |
| Noise Level               | 50~65dB(A)                                          |
| IP Grade                  | IP55                                                |
| Net Weight                | 8kg                                                 |
| Dimensions(H*W*D)mm       | 440X442X230                                         |
| CE&RoHS Compliant         | Yes                                                 |
| Surface Treatment         | Outdoor type powder coating Standard color: RAL7035 |

### **Product Dimensions**

3